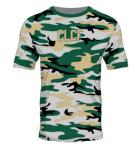

SAMPLE OF ORGANIZATIONAL JERSEY COLORS/PATTERNS

**FOREST** 

**GOLD** 

**BLACK** 

**GRAY** 

**CAMO** 

WHITE

\*Alternative jersey patterns may be used\*